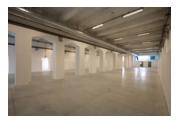

**CUBO** 653 sqm lenght 27 m width 24 m

**GALLERIA** 630 sqm lenght 43 m width 14 m

PALAZZO DEL GHIACCIO Parterre 2400 sgm

SPAZIO 6.60 Total surface 660 sqm divided in to 5 halls

**SALA NERA** length 12 m width 7 m