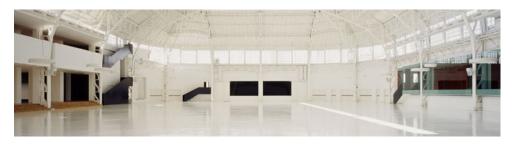

**CUBO** 653 sqm lenght 27 m width 24 m

**GALLERIA** 630 sqm lenght 43 m width 14 m

PALAZZO DEL GHIACCIO Parterre 2400 sgm

SPAZIO 6.60 Total surface 660 sqm divided in to 5 halls

**SALA NERA** length 12 m width 7 m